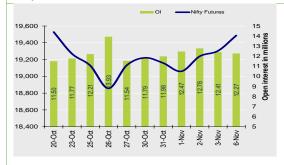

### Nifty Futures Price v/s OI

| Institutional Activity in previous trading session |           |          |          |          |          |         |          |  |
|----------------------------------------------------|-----------|----------|----------|----------|----------|---------|----------|--|
| (in Rs cr.)                                        |           | Buy      |          | Sell     |          |         | Net      |  |
| Index Futu                                         | ires      | 3′       | 107.06   | 1849.42  |          |         | 1257.64  |  |
| Index Opti                                         | ons       | 936      | 6454.63  | 95       | 59174.50 | -2      | 22719.87 |  |
| Stock Futu                                         | ires      | 12       | 436.86   | 1        | 1743.99  |         | 692.87   |  |
| Stock Opti                                         | ons       | 14       | 103.94   | 1        | 4057.71  |         | 46.23    |  |
| FII Cash                                           |           | 7,741.97 |          | 8,291.34 |          | -549.37 |          |  |
| DII Cash                                           |           | 8,311.28 |          | 7,715.58 |          |         | 595.70   |  |
| Net FII Ad                                         | ctivity ( | in Rs    | cr.)     |          |          |         |          |  |
| Date                                               | ldx F     | ut       | Stk Fu   | ıt       | ldx Opt  |         | Cash     |  |
| 6-Nov                                              | 1257      | 7.6      | .6 692.9 |          | -22719.9 | 1       | -549     |  |
| 3-Nov                                              | 1022      | 2.4      | 2389.5   |          | -5797.0  |         | -12      |  |
| 2-Nov                                              | -900      | .7       | 1352.2   |          | -19641.1 |         | -1261    |  |
| 1-Nov                                              | -361.6    |          | -1208.2  |          | 5322.0   |         | -1817    |  |
| 31-Oct                                             | 68.0      |          | 561.7    |          | 8123.7   |         | -696     |  |
| 30-Oct                                             | -297      | -297.8   |          | -1658.1  |          | 5       | -1762    |  |
| <b>T</b> 1 1                                       |           |          |          |          |          |         |          |  |