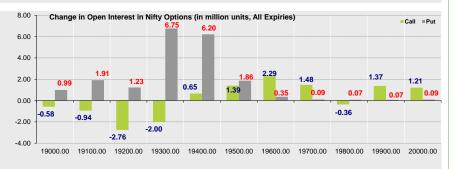

### **Open Interest in Nifty Options:**

The above second chart shows previous trading day's change in Nifty options where Addition in OI were seen in 19300, 19400, 19500 strike Puts and at 19500, 19600, 19700 strike Calls indicating market is likely to remain bullish in the near term.