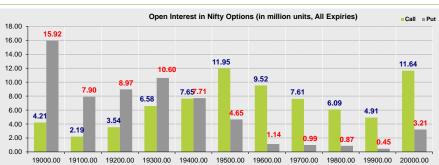

### **Open Interest in Nifty Options:**

The above second chart shows previous trading day's change in Nifty options where Addition in OI were seen in 19300, 19400, 19500 strike Puts and at 19500, 19600, 19700 strike Calls indicating market is likely to remain bullish in the near term.

Highest OI build-up is seen at 19500 strike Calls and 19000 strike Puts, to the tune of 11.95mn and 15.92mn respectively.

| Outlook on Nifty:                                                                |  |
|----------------------------------------------------------------------------------|--|
| Index is likely to open on a flat note today and is likely to remain range-bound |  |
| during the day.                                                                  |  |